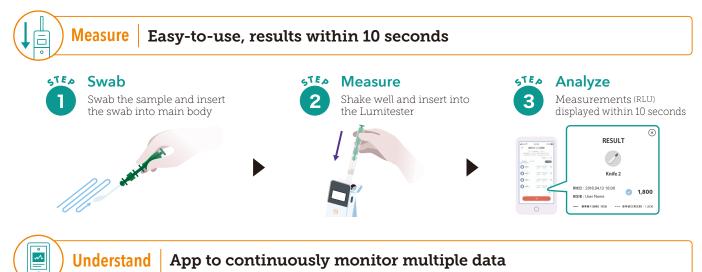

# **MAKE HYGIENE MONITORING A HABIT FOR EVERYONE**

With the App, anyone can check cleanliness easily