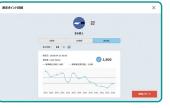

#### App to continuously monitor multiple data Understand

Recorded data can be displayed in time-series by registering with our specialized App. Inspection pass rates are automatically graphed and improvements can be visualized. Employees will be more conscious of hygiene, and will maintain a high standard of environmental sanitation, which will help build greater trust in your business

Display time-series data for each inspection

Visualize overall inspection scores through graphs