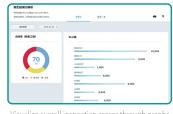

#### App to continuously monitor multiple data Understand

Recorded data can be displayed in time-series by registering with our specialized App. Inspection pass rates are automatically graphed and improvements can be visualized. Employees will be more conscious of hygiene, and will maintain a high standard of environmental sanitation, which will help build greater trust in your business

Display time-series data for each inspection

Visualize overall inspection scores through graphs